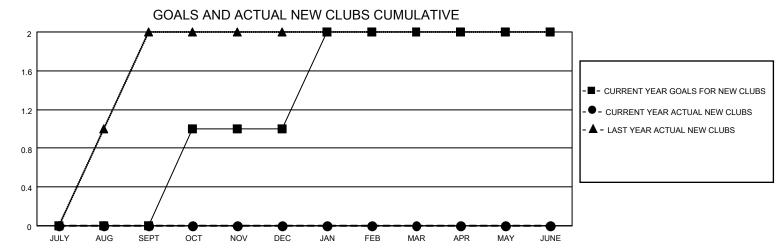

## District 310 A2

| Clubs                 |               |           |               | Members               |                        |                         |                                                    |  |  |
|-----------------------|---------------|-----------|---------------|-----------------------|------------------------|-------------------------|----------------------------------------------------|--|--|
| RESULTS FOR 2020-2021 |               |           |               | RESULTS FOR 2020-2021 |                        |                         |                                                    |  |  |
| QUARTER               | NEW CLUB GOAL | NEW CLUBS | DROPPED CLUBS | QUARTER MEMB          | EER GROWTH NET<br>GOAL | MEMBER GROWTH<br>ACTUAL | DROPPED<br>MEMBERS ACTUAL<br>(including transfers) |  |  |
| JULY/AUG/SEPT         | 0             | 0         | 0             | JULY/AUG/SEPT         | 60                     | 68                      | 27                                                 |  |  |
| OCT/NOV/DEC           | 1             | 0         | 0             | OCT/NOV/DEC           | 40                     | 12                      | 7                                                  |  |  |
| JAN/FEB/MAR           | 1             | 0         | 0             | JAN/FEB/MAR           | 40                     | 0                       | 0                                                  |  |  |
| APR/MAY/JUNE          | 0             | 0         | 0             | APR/MAY/JUNE          | 20                     | 0                       | 0                                                  |  |  |