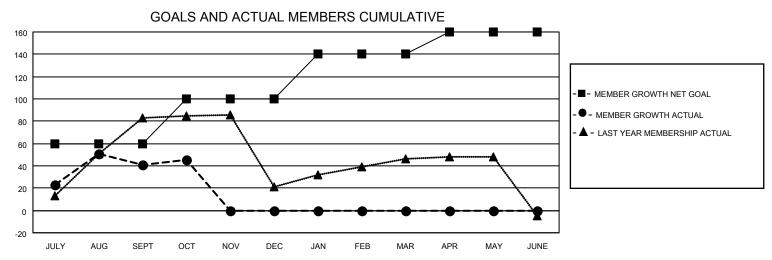

## District 310 A2

| Clubs                 |               |           |               | Members               |                        |                         |                                                    |  |  |
|-----------------------|---------------|-----------|---------------|-----------------------|------------------------|-------------------------|----------------------------------------------------|--|--|
| RESULTS FOR 2020-2021 |               |           |               | RESULTS FOR 2020-2021 |                        |                         |                                                    |  |  |
| QUARTER               | NEW CLUB GOAL | NEW CLUBS | DROPPED CLUBS | QUARTER MEMB          | EER GROWTH NET<br>GOAL | MEMBER GROWTH<br>ACTUAL | DROPPED<br>MEMBERS ACTUAL<br>(including transfers) |  |  |
| JULY/AUG/SEPT         | 0             | 0         | 0             | JULY/AUG/SEPT         | 60                     | 68                      | 27                                                 |  |  |
| OCT/NOV/DEC           | 1             | 0         | 0             | OCT/NOV/DEC           | 40                     | 12                      | 7                                                  |  |  |
| JAN/FEB/MAR           | 1             | 0         | 0             | JAN/FEB/MAR           | 40                     | 0                       | 0                                                  |  |  |
| APR/MAY/JUNE          | 0             | 0         | 0             | APR/MAY/JUNE          | 20                     | 0                       | 0                                                  |  |  |